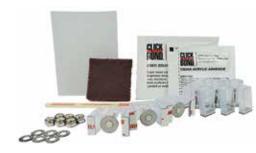

### **CB92 ADHESIVE MIX KIT**

The CB92 Acrylic adhesive & prep material kit includes adhesive package (3.5 grams) mixing plate, mixing stick, abrasive pad, solvent wipe package, and instructions.

P/N 04-02059