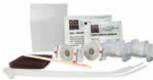

## CABLE TIE MOUNT KIT

Each cable tie mount in this kit is pre-assembled in a temporary, easy-to-remove fixture that holds the cable tie mount in place and

under pressure while the adhesive cures. No additional installation tools are needed. The kit includes four CB3019AA3N cable tie mounts with nylon ties (5" 40 lbs.), one adhesive packet, surface preparation materials, and installations......P/N 04-06000