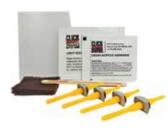

### FLOATING NUT-PLATE KIT

The Click Bond adhesive bonded floating nutplate has a metal base and is installed using a disposable, elastomeric fixture that temporarily holds the nutplate in place and under pressure while the adhesive cures. The fixture prevents fouling of the clearance hole. No addi-