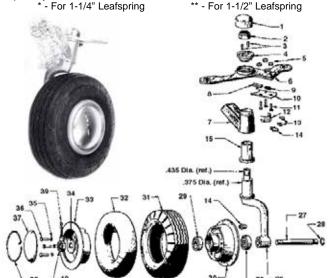

### MAULE P8B TUNDRA TAILWHEEL

A new tailwheel with 8" pneumatic tire designed and engineered to meet the toughest conditions on all types of airports and landing fields.

 SFS-P8B-1-4
 For 1-1/4" Leaf Spring Width
 .P/N 06-16750

 SFS-P8B-1-2
 For 1-1/2" Leaf Spring Width
 .P/N 06-16760

 SFS-P8B-3-4
 For 1-3/4" Leaf Spring Width
 .P/N 06-16770

## **MAULE TAILWHEEL PARTS LIST**

| 8                   | Old Style (Pre 1976)<br>has 3/4" Fork Shaft<br>New Style (Post 1976) | Old Style<br>SFS-P8 Pneumatic<br>or SFS                   | New Style SFS-<br>P8A Pneumatic<br>and SFSA Solid | Qty.<br>Rea. | Price |
|---------------------|----------------------------------------------------------------------|-----------------------------------------------------------|---------------------------------------------------|--------------|-------|
| has 7/8" Fork Shaft |                                                                      | Solid Rubber                                              | Rubber                                            | Req.         | Each  |
| #                   | Description                                                          | Part Number                                               | Part Number                                       |              |       |
| 1                   | Cover Cap                                                            | TW-18 (1-1/4")                                            | TW-63A (1-3/8")                                   | 1            |       |
| 2                   | Nut                                                                  | AN364-720A or                                             | AN364-720A or                                     | 1            |       |
|                     |                                                                      | AN365-720                                                 | AN365-720                                         |              |       |
| 3                   | Lock Ring Pin                                                        | TW-17                                                     | TW-60AB                                           | 1/2          |       |
| 4                   | Lock Ring                                                            | TW-16                                                     | TW-57                                             | 1            |       |
| 5                   | Nut                                                                  | AN364-440A                                                | AN364-440A                                        | 3            |       |
| 6                   | Steering Arm Assembly*                                               | TW-15 (TW-13 &<br>TW-16 are included<br>in this Assembly) | TW-15A                                            | 1            |       |
| 7                   | Bracket Assembly, 1-1/4"                                             | 06-16101                                                  | 06-16201                                          | 1            |       |
| 7                   | Bracket Assembly, 1-1/2"                                             | 06-16102                                                  | 06-16202                                          | 1            |       |
| 8                   | Lock Pin                                                             | TW-13                                                     | TW-13                                             | 1            |       |
| 9                   | Steering Arm Spring                                                  | TW-14                                                     | TW-14                                             | 1            |       |
| 10                  | Lock Cover Plate                                                     | TW-12                                                     | TW-12                                             | 1            |       |
| 11                  | Screw                                                                | MS35206-217                                               | MS35206-217                                       | 3            |       |
| 12                  | Cam                                                                  | TW-10                                                     | TW-10                                             |              |       |
| 13                  | Screw                                                                | AN501-A10-4                                               | AN501-A10-4                                       |              |       |
|                     | AN520-10-4                                                           | AN520-10-4                                                |                                                   |              |       |
| 14                  | Zerk Fitting                                                         | TW-7-A14                                                  | TW-7-A14                                          | 1            |       |
| 15                  | Oilite Bearing                                                       | TW-7 (3/4" I.D.)                                          | TW-59A (7/8" I.D.)                                | 1            |       |
|                     | Items 16 through 25                                                  | are for the solid ruk                                     | ober tire assembly                                | only.        |       |
| 16                  | Cotter Pin                                                           | AN380-3-3                                                 | AN380-3-3                                         | 1            |       |
| 17                  | Screw                                                                | TW-A18                                                    | TW-A18                                            | 3            |       |
| 18                  | Hub Cap                                                              | TW-27                                                     | TW-27                                             | 1            |       |
| 19                  | Axle Nut                                                             | AN320-8                                                   | AN320-8                                           | 1            |       |
| 20                  | Bearing                                                              | TW-3                                                      | TW-3/A15                                          | 1            |       |
| 21                  | Tire-solid, no bearings                                              | TW-23                                                     | TW-23                                             | 1            |       |
| 21                  | Tire-solid, with bearings                                            | TW-23A                                                    | TW-23A                                            | 1            |       |

| 3/4                                                                                                | old Style (Pre 1976) has<br>" Fork Shaft & New Style<br>t 1976) has 7/8" Fork Shaft | Old Style SFS-<br>P8 Pneumatic or<br>SFS Solid Rubber | New Style SFS-<br>P8A Pneumatic<br>and SFSA<br>Solid Rubber | Qty.<br>Req. | Price<br>Each |  |  |
|----------------------------------------------------------------------------------------------------|-------------------------------------------------------------------------------------|-------------------------------------------------------|-------------------------------------------------------------|--------------|---------------|--|--|
| #                                                                                                  | Description                                                                         | Part Number                                           | Part Number                                                 |              |               |  |  |
| 22                                                                                                 | Bearing (with washer)                                                               | TW-A15                                                | TW-A15                                                      | 1            |               |  |  |
| 23                                                                                                 | Washer                                                                              | TW-28                                                 | TW-28                                                       | 1            |               |  |  |
| 24                                                                                                 | Felt Seal                                                                           | TW-26                                                 | TW-26                                                       | 1            |               |  |  |
| 25                                                                                                 | Retainer Washer<br>Fork (with axle)                                                 | TW-64                                                 | TW-64                                                       | 1            |               |  |  |
| 27                                                                                                 | Axle                                                                                | TW-5                                                  | TW-5                                                        | 1            |               |  |  |
| 28                                                                                                 | Axle Sirclip Ring                                                                   | TW-6                                                  | TW-6                                                        | 1            |               |  |  |
| 29                                                                                                 | Bearing                                                                             | TW-A7                                                 | TW-A7                                                       | 2            |               |  |  |
| 30                                                                                                 | Inboard Wheelhalf,<br>with bearings                                                 | TW-30                                                 | TW-30                                                       | 1            |               |  |  |
| 31                                                                                                 | Tire, 8-inch                                                                        |                                                       |                                                             | 1            |               |  |  |
| 32                                                                                                 | Tube                                                                                |                                                       |                                                             | 1            |               |  |  |
| 33                                                                                                 | Outboard Wheelhalf                                                                  | TW-31                                                 | TW-31                                                       | 1            |               |  |  |
| 34                                                                                                 | Washer                                                                              | TW-A6                                                 | TW-A6                                                       | 1            |               |  |  |
| 35                                                                                                 | Lock Washer                                                                         | AN935-516                                             | AN935-516                                                   | 3            |               |  |  |
| 36                                                                                                 | Bolt                                                                                | TW-A12                                                | TW-A12                                                      | 3            |               |  |  |
| 37                                                                                                 | Hub Cap                                                                             | TW-32                                                 | TW-32                                                       | 1            |               |  |  |
| 38                                                                                                 | Hub Cap Sirclip Ring                                                                | TW-33                                                 | TW-33                                                       | 1            |               |  |  |
| 39                                                                                                 | Cotter Pin                                                                          | AN380-3-3                                             | AN380-3-3                                                   | 1            |               |  |  |
| Items 40 through 44 are used on the "Old" style & pneumatic tailwheel that have a shimmy dampener. |                                                                                     |                                                       |                                                             |              |               |  |  |
| 40                                                                                                 | Adjusting Screw                                                                     | TW-40                                                 |                                                             | 1            |               |  |  |
| 41                                                                                                 | Dampener Spring                                                                     | TW-41                                                 |                                                             | 1            |               |  |  |
| 42                                                                                                 | Friction Block                                                                      | TW-42                                                 |                                                             | 1            |               |  |  |
| 43                                                                                                 | Hex Housing                                                                         | TW-43                                                 |                                                             | 1            |               |  |  |
| 44                                                                                                 | Bracket Assembly,<br>1-1/4 inch drilled                                             | TW-44-1-4                                             |                                                             | 1            |               |  |  |
|                                                                                                    | Bracket Assembly,<br>1-1/2 inch drilled                                             | TW-44-1-21                                            |                                                             |              |               |  |  |