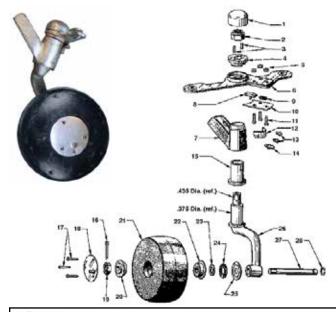

## MAULE MODEL SFSA SOLID TAILWHEE

The SFSA tailwheel assembly is of the same type construction as the SFS-P8A unit except for the tire, which is a 6.50 x 2.50 soft rubber solid tire. Spring connector kit not furnished with this model. FAA-approved. Wt. 6 lbs.

## **MAULE TAILWHEEL PARTS LIST**

| 8                   | Old Style (Pre 1976)<br>has 3/4" Fork Shaft<br>New Style (Post 1976) | Old Style<br>SFS-P8 Pneumatic<br>or SFS                   | New Style SFS-<br>P8A Pneumatic<br>and SFSA Solid | Qty.<br>Rea. | Price |
|---------------------|----------------------------------------------------------------------|-----------------------------------------------------------|---------------------------------------------------|--------------|-------|
| has 7/8" Fork Shaft |                                                                      | Solid Rubber                                              | Rubber                                            | Req.         | Each  |
| #                   | Description                                                          | Part Number                                               | Part Number                                       |              |       |
| 1                   | Cover Cap                                                            | TW-18 (1-1/4")                                            | TW-63A (1-3/8")                                   | 1            |       |
| 2                   | Nut                                                                  | AN364-720A or                                             | AN364-720A or                                     | 1            |       |
|                     |                                                                      | AN365-720                                                 | AN365-720                                         |              |       |
| 3                   | Lock Ring Pin                                                        | TW-17                                                     | TW-60AB                                           | 1/2          |       |
| 4                   | Lock Ring                                                            | TW-16                                                     | TW-57                                             | 1            |       |
| 5                   | Nut                                                                  | AN364-440A                                                | AN364-440A                                        | 3            |       |
| 6                   | Steering Arm Assembly*                                               | TW-15 (TW-13 &<br>TW-16 are included<br>in this Assembly) | TW-15A                                            | 1            |       |
| 7                   | Bracket Assembly, 1-1/4"                                             | 06-16101                                                  | 06-16201                                          | 1            |       |
| 7                   | Bracket Assembly, 1-1/2"                                             | 06-16102                                                  | 06-16202                                          | 1            |       |
| 8                   | Lock Pin                                                             | TW-13                                                     | TW-13                                             | 1            |       |
| 9                   | Steering Arm Spring                                                  | TW-14                                                     | TW-14                                             | 1            |       |
| 10                  | Lock Cover Plate                                                     | TW-12                                                     | TW-12                                             | 1            |       |
| 11                  | Screw                                                                | MS35206-217                                               | MS35206-217                                       | 3            |       |
| 12                  | Cam                                                                  | TW-10                                                     | TW-10                                             |              |       |
| 13                  | Screw                                                                | AN501-A10-4                                               | AN501-A10-4                                       |              |       |
|                     | AN520-10-4                                                           | AN520-10-4                                                |                                                   |              |       |
| 14                  | Zerk Fitting                                                         | TW-7-A14                                                  | TW-7-A14                                          | 1            |       |
| 15                  | Oilite Bearing                                                       | TW-7 (3/4" I.D.)                                          | TW-59A (7/8" I.D.)                                | 1            |       |
|                     | Items 16 through 25                                                  | are for the solid ruk                                     | ober tire assembly                                | only.        |       |
| 16                  | Cotter Pin                                                           | AN380-3-3                                                 | AN380-3-3                                         | 1            |       |
| 17                  | Screw                                                                | TW-A18                                                    | TW-A18                                            | 3            |       |
| 18                  | Hub Cap                                                              | TW-27                                                     | TW-27                                             | 1            |       |
| 19                  | Axle Nut                                                             | AN320-8                                                   | AN320-8                                           | 1            |       |
| 20                  | Bearing                                                              | TW-3                                                      | TW-3/A15                                          | 1            |       |
| 21                  | Tire-solid, no bearings                                              | TW-23                                                     | TW-23                                             | 1            |       |
| 21                  | Tire-solid, with bearings                                            | TW-23A                                                    | TW-23A                                            | 1            |       |

| 3/4                                                                                                | old Style (Pre 1976) has<br>" Fork Shaft & New Style<br>t 1976) has 7/8" Fork Shaft | Old Style SFS-<br>P8 Pneumatic or<br>SFS Solid Rubber | New Style SFS-<br>P8A Pneumatic<br>and SFSA<br>Solid Rubber | Qty.<br>Req. | Price<br>Each |  |  |
|----------------------------------------------------------------------------------------------------|-------------------------------------------------------------------------------------|-------------------------------------------------------|-------------------------------------------------------------|--------------|---------------|--|--|
| #                                                                                                  | Description                                                                         | Part Number                                           | Part Number                                                 |              |               |  |  |
| 22                                                                                                 | Bearing (with washer)                                                               | TW-A15                                                | TW-A15                                                      | 1            |               |  |  |
| 23                                                                                                 | Washer                                                                              | TW-28                                                 | TW-28                                                       | 1            |               |  |  |
| 24                                                                                                 | Felt Seal                                                                           | TW-26                                                 | TW-26                                                       | 1            |               |  |  |
| 25                                                                                                 | Retainer Washer<br>Fork (with axle)                                                 | TW-64                                                 | TW-64                                                       | 1            |               |  |  |
| 27                                                                                                 | Axle                                                                                | TW-5                                                  | TW-5                                                        | 1            |               |  |  |
| 28                                                                                                 | Axle Sirclip Ring                                                                   | TW-6                                                  | TW-6                                                        | 1            |               |  |  |
| 29                                                                                                 | Bearing                                                                             | TW-A7                                                 | TW-A7                                                       | 2            |               |  |  |
| 30                                                                                                 | Inboard Wheelhalf,<br>with bearings                                                 | TW-30                                                 | TW-30                                                       | 1            |               |  |  |
| 31                                                                                                 | Tire, 8-inch                                                                        |                                                       |                                                             | 1            |               |  |  |
| 32                                                                                                 | Tube                                                                                |                                                       |                                                             | 1            |               |  |  |
| 33                                                                                                 | Outboard Wheelhalf                                                                  | TW-31                                                 | TW-31                                                       | 1            |               |  |  |
| 34                                                                                                 | Washer                                                                              | TW-A6                                                 | TW-A6                                                       | 1            |               |  |  |
| 35                                                                                                 | Lock Washer                                                                         | AN935-516                                             | AN935-516                                                   | 3            |               |  |  |
| 36                                                                                                 | Bolt                                                                                | TW-A12                                                | TW-A12                                                      | 3            |               |  |  |
| 37                                                                                                 | Hub Cap                                                                             | TW-32                                                 | TW-32                                                       | 1            |               |  |  |
| 38                                                                                                 | Hub Cap Sirclip Ring                                                                | TW-33                                                 | TW-33                                                       | 1            |               |  |  |
| 39                                                                                                 | Cotter Pin                                                                          | AN380-3-3                                             | AN380-3-3                                                   | 1            |               |  |  |
| Items 40 through 44 are used on the "Old" style & pneumatic tailwheel that have a shimmy dampener. |                                                                                     |                                                       |                                                             |              |               |  |  |
| 40                                                                                                 | Adjusting Screw                                                                     | TW-40                                                 |                                                             | 1            |               |  |  |
| 41                                                                                                 | Dampener Spring                                                                     | TW-41                                                 |                                                             | 1            |               |  |  |
| 42                                                                                                 | Friction Block                                                                      | TW-42                                                 |                                                             | 1            |               |  |  |
| 43                                                                                                 | Hex Housing                                                                         | TW-43                                                 |                                                             | 1            |               |  |  |
| 44                                                                                                 | Bracket Assembly,<br>1-1/4 inch drilled                                             | TW-44-1-4                                             |                                                             | 1            |               |  |  |
|                                                                                                    | Bracket Assembly,<br>1-1/2 inch drilled                                             | TW-44-1-21                                            |                                                             |              |               |  |  |