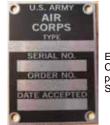

# U.S. ARMY AIR **CORP DATA PLATE**

Experimental Data Plate replica - U.S. Army Air Corp. Used in many of the old liaison type airplanes from the L-3 to the L-21, as well as Boeing Stearman.....P/N 05-12334