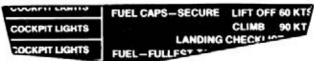

MFG BY AIRCRAFT SPRUCE

SELF-ADHESIVE VINYL TYPE - White lettering on black background. Just cut, peel and press in place. Includes 349 of the most commonly used cockpit identifications and symbols (avionics, electrical, engine and aircraft controls) plus 248 numbers & letters. The most complete selection available. ......P/N 09-35000 Set