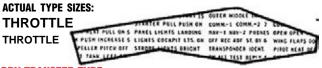

## PANEL MARKING SETS

DRY TRANSFER TYPE - Over 200 pressure sensitive labels and words conveniently grouped for ease of transfer to airplane controls or instrument panel. Available in two type sizes (see illustration) and in black or white lettering (specify).

Large Black ........... P/N 09-34600 Large White......P/N 09-34700 Small Black......P/N 09-34800 Small White......P/N 09-34900 Set

| CE | CARB HEAT  | MIXTURE-              | PUSH OF |     |
|----|------------|-----------------------|---------|-----|
| Æ  | COWL FLAPS | CARB.HEAT-            | PUSH C  |     |
| Ti | CABIN AIR  | CARB.HEAT - PUSH COLD |         |     |
| N  | CABIN HEAT | L ENG                 | R ENG   | PUU |