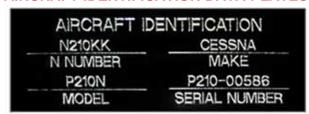

## AIRCRAFT IDENTIFICATION DATA PLATES

FACTORY BUILT - Aircraft ID plate factory built made of aluminum. Not FAA Approved. Engraving included. When ordering please provide: Make, Model, S/N, N# for factory built aircraft only.

P/N 09-00447

**EXPERIMENTAL ONLY** - Aircraft ID plate factory built made of aluminum. Not FAA Approved. Engraving included. When ordering please provide: Make, Model, S/N, N# for factory built aircraft only. P/N 09-40000