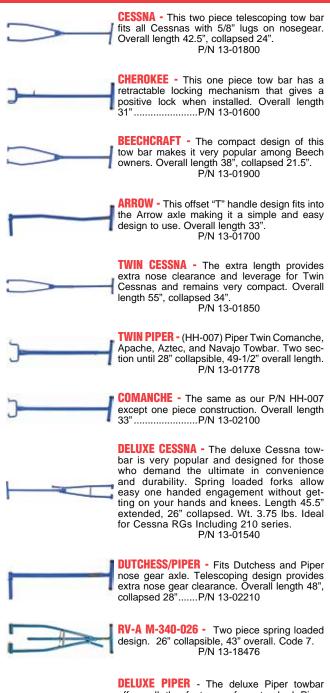

offers all the features of a standard Piper towbar plus the convenience of a two-piece design. When extended, this model provides additional propeller clearance and leverage. Length: 42" extended, 23" collapsed. Wt. 3.5 lbs......P/N 13-01550