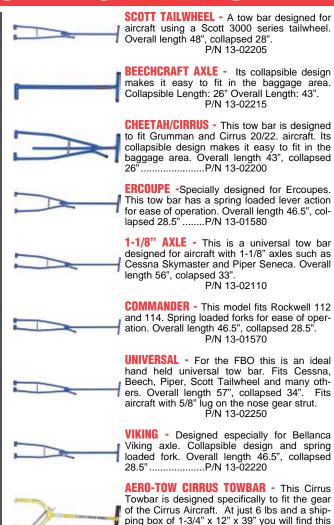

## UNIVERSAL TOW BAR WITH CLEVIS HITCH

CESSNA/ BEECH/ MOONEY - This universal tow bar is excellent for use with tug, tractor, or by hand. It fits most Cessna singles & twins with 5/8" lugs, Beech singles and twins with 1/4" lugs, all Mooneys, Twin Commanders, Lake and Commanche. Slide lock quickly adjusts and holds firmly .....P/N 13-02350

PIPER - Same design as the universal tow bar above, this towbar fits Piper single fork design, Arrow, Malibu, Lance, Seneca, and Seminole. Slide lock quickly adjusts and holds firmly. P/N 13-02351

FBO UNIVERSAL TOW BAR WITH RING HITCH T-100

to be a quick and easy stowaway.

P/N 13-17597

This heavy duty universal tow bar is standard equipment for FBOs. Fits most Piper, Cessna, Beech, Mooney, AeroCommander, and many others. The adjustable fork allows you to extend the fork assembly from 3" to 10". This tow bar is extra long at 7 ft. 6 inches. The T-100 is not made for specific aircraft. It has spring loaded adapters that will fit

and 1/4" to 5/8" towpins on the aircraft axle. This will not work with aircraft that have tow pins on the landing gear .......... P/N 13-02355