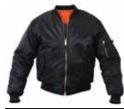

## **ULTRA FORCE BLACK MA-1 FLIGHT JACKET**

This Black MA-1 Flight Jacket features a fully reversible Orange lining, ribbed collar, 100% Nylon water repellent outer shell, Poly fiberfill lining and 4 front slash pockets. Rothco's Flight Jacket has an extra full cut. Sizes and colors do vary.

| Size      | Part Number | Price |
|-----------|-------------|-------|
| X-Small   | 14-03239    |       |
| Small     | 14-03240    |       |
| Medium    | 14-03241    |       |
| Large     | 14-03242    |       |
| X-Large   | 14-03243    |       |
| XX-Large  | 14-03244    |       |
| XXX-Large | 14-03245    |       |