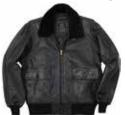

### LARGE G-1 LEATHER FLIGHT JACKET

Reproduction of the coveted naval leather flying jacket featuring a genuine mouton fur collar.

#### Features:

 Premium Goatskin Leather • Bi-Swing Back for Free Range of Movement • Suitable for Mild or Colder Winter Climates ranging 25-40 Degrees Fahrenheit • Underarm Gussets • Knit Cuffs and Waistband Legendary Pilot Jacket......P/N 13-14998-L